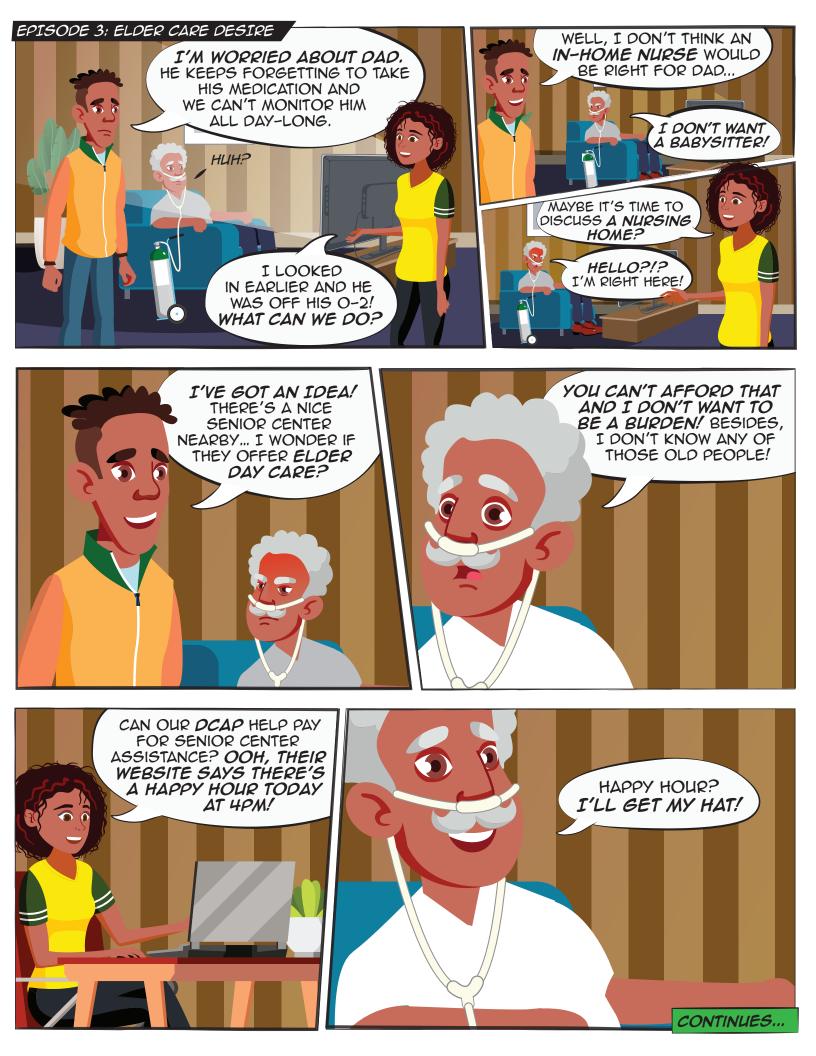

## DEPENDENT CARE ISSISTANCE PROGRAM (DCAP)

A DCAP PLAN IS AN EMPLOYER-SPONSORED BENEFIT THAT HELPS EMPLOYEES PAY FOR THE CARE OF A QUALIFIED DEPENDENT.

EACH PAY PERIOD, THE EMPLOYEE MAKES A PRE-TAX CONTRIBUTION TO THE DCAP ACCOUNT.

AFTER PAYING FOR CARE AND FILING A CLAIM, THE EMPLOYEE IS REIMBURSED FROM THE DCAP.

## **QUALIFIED DEPENDENTS:**

- ★ A DEPENDENT WHO IS 12 YEARS OLD OR YOUNGER (& LIVES WITH THE EMPLOYEE)
- A SPOUSE OR OTHER IRS-RECOGNIZED DEPENDENT WHO IS PHYSICALLY OR MENTALLY UNABLE TO PROVIDE SELF-CARE

### **USE YOUR DCAP TO PAY FOR THE FOLLOWING:**

(NOT ALL ELIGIBLE ITEMS ARE LISTED)

- ★ DAYCARE PRE-SCHOOL PRE-KINDERGARTEN
- BEFORE AND AFTER SCHOOL CARE (EXTENDED DAY)
- SUMMER DAY CAMPS (OVERNIGHT CAMP DOES NOT QUALIFY)
- ADULT/ELDERLY CARE PROGRAMS
- BABYSITTING DURING WORK AND/OR COLLEGE HOURS
- SICK CHILD CARE
- DEPOSITS FOR CHILD CARE

ANNUAL CONTRIBUTION LIMITS: \$7,500 FOR ENPLOYEES FILING SINGLE/HEAD OF HOUSEHOLD OR INARRIED JOINT \$3,750 FOR ENIPLOYEES FILING MARRIED/SEPARATE