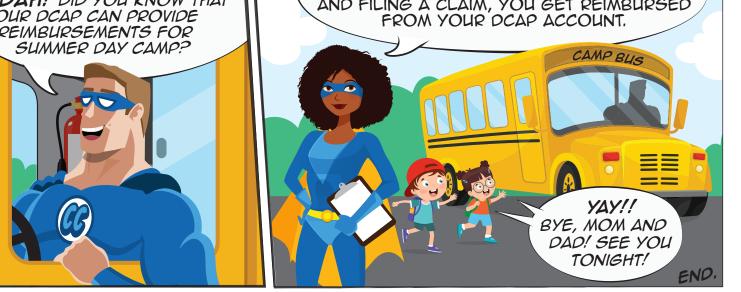

AFTER PAYING FOR CARE AND FILING A CLAIM, THE EMPLOYEE IS REIMBURSED FROM THE DCAP.

### **USE YOUR DCAP TO PAY FOR THE FOLLOWING:**

(NOT ALL ELIGIBLE ITEMS ARE LISTED)

- ★ DAYCARE PRE-SCHOOL PRE-KINDERGARTEN
- BEFORE AND AFTER SCHOOL CARE (EXTENDED DAY)
- SUMMER DAY CAMPS (OVERNIGHT CAMP DOES NOT QUALIFY)
- ADULT/ELDERLY CARE PROGRAMS
- BABYSITTING DURING WORK AND/OR COLLEGE HOURS
- SICK CHILD CARE
- DEPOSITS FOR CHILD CARE