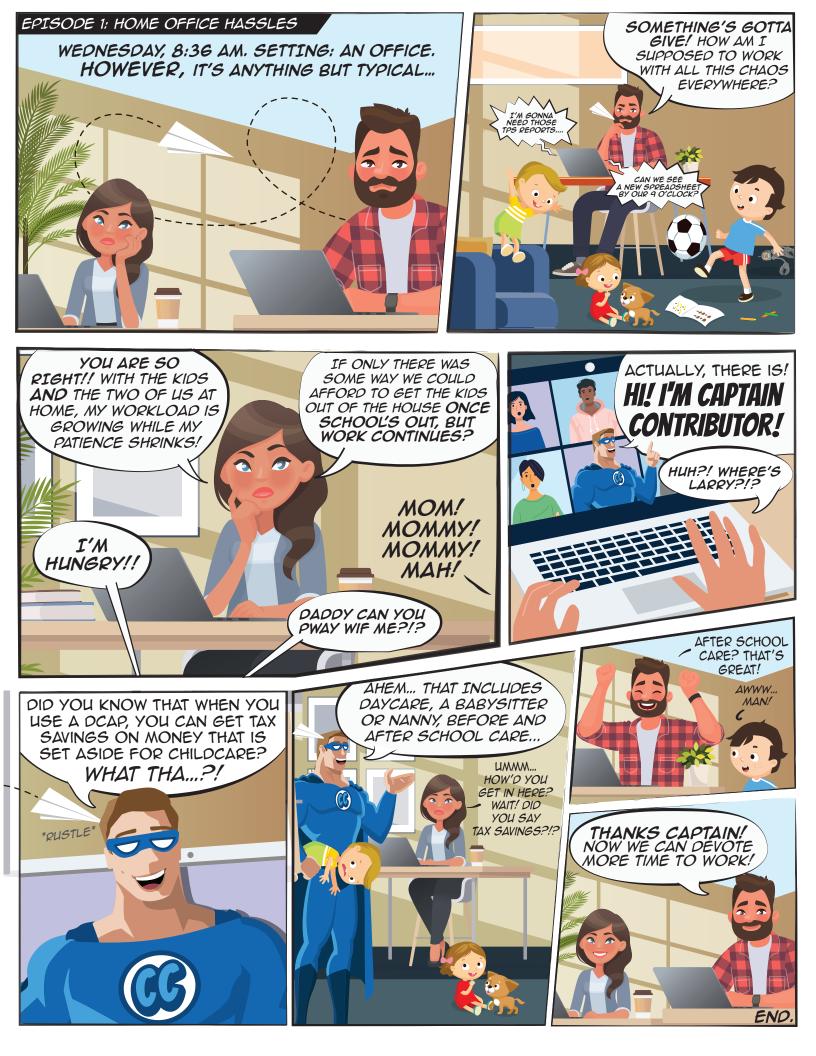

## DEPENDENT CARE ISSISTANCE PROGRAM (DCAP)

A DCAP PLAN IS AN EMPLOYER-SPONSORED BENEFIT THAT HELPS EMPLOYEES PAY FOR THE CARE OF A QUALIFIED DEPENDENT.

EACH PAY PERIOD, THE EMPLOYEE MAKES A PRE-TAX CONTRIBUTION TO THE DCAP ACCOUNT.

AFTER PAYING FOR CARE AND FILING A CLAIM, THE EMPLOYEE IS REIMBURSED FROM THE DCAP.

### **USE YOUR DCAP TO PAY FOR THE FOLLOWING:**

(NOT ALL ELIGIBLE ITEMS ARE LISTED)

- ★ DAYCARE PRE-SCHOOL PRE-KINDERGARTEN
- BEFORE AND AFTER SCHOOL CARE (EXTENDED DAY)
- SUMMER DAY CAMPS (OVERNIGHT CAMP DOES NOT QUALIFY)
- ADULT/ELDERLY CARE PROGRAMS
- BABYSITTING DURING WORK AND/OR COLLEGE HOURS
- SICK CHILD CARE
- DEPOSITS FOR CHILD CARE