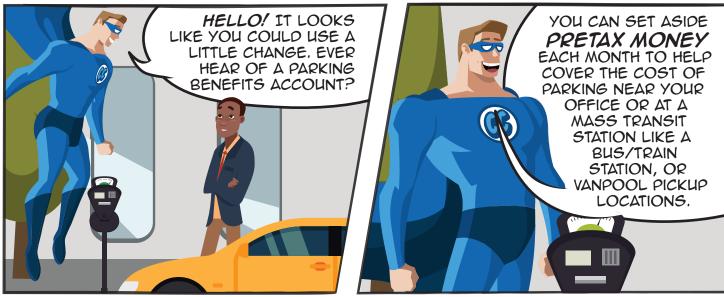

#### **PARKING**

Covers the cost of parking your vehicle at or near your place of work. May also cover parking at the following:

- Mass transit facilities, such as bus, train or subway stations
- Commuter highway vehicle pick up location
- · Carpool pick up location
- Parking meter
- Up to \$315/month
- Employee-funded through payroll deduction
- · May have account-linked debit card
- May be held at the same time as a Mass Transit or Vanpool benefit account