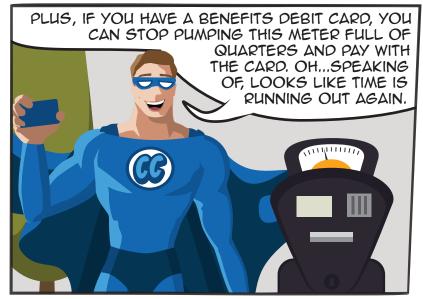

#### **PARKING**

Covers the cost of parking your vehicle at or near your place of work. May also cover parking at the following:

- Mass transit facilities, such as bus, train or subway stations
- Commuter highway vehicle pick up location
- · Carpool pick up location
- Parking meter
- Up to \$315/month
- Employee-funded through payroll deduction
- · May have account-linked debit card
- May be held at the same time as a Mass Transit or Vanpool benefit account