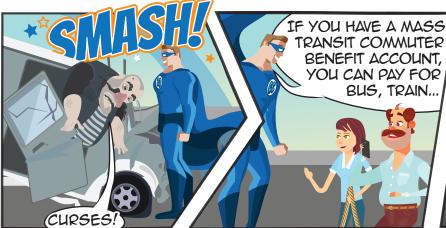

#### **MASS TRANSIT**

Covers the cost of transit fare by train, subway, bus, ferry, or transit pass for mass commuter vehicle

- Up to \$315/month
- Employee-funded through payroll deduction
- May have account-linked debit card
- May be held at the same time as a Parking benefit account

### **VANPOOL** (Commuter Highway Vehicle)

Covers the cost of traveling by vanpool or other vehicle with a seating capacity of at least 6 adults, not including the driver

- Up to \$315/month
- · Employee-funded through payroll deduction
- May have account-linked debit card
- May be held at the same time as a Parking benefit account