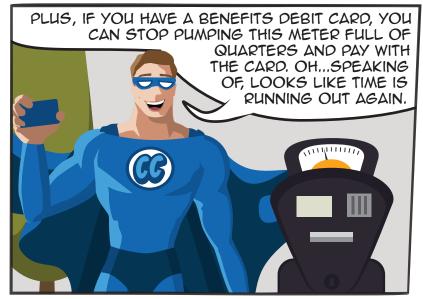

#### **PARKING**

Covers the cost of parking your vehicle at or near your place of work. May also cover parking at the following:

- Mass transit facilities, such as bus, train or subway stations
- Commuter highway vehicle pick up location
- Carpool pick up location
- · Parking meter
- Up to \$325/month
- Employee-funded through payroll deduction
- May have account-linked debit card
- May be held at the same time as a Mass Transit or Vanpool benefit account