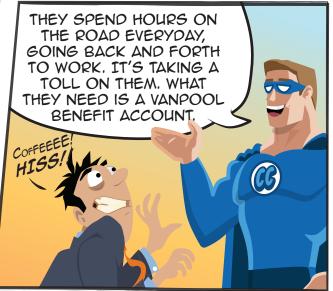

### **VANPOOL** (Commuter Highway Vehicle)

Covers the cost of traveling by vanpool or other vehicle with a seating capacity of at least 6 adults, not including the driver

- Up to \$325/month
- Employee-funded through payroll deduction
- May have account-linked debit card
- May be held at the same time as a Parking benefit account

### EPISODES THE WALKING VAN POOL

LESS STRESS
AND LESS DRIVING,
THEY'LL RETURN TO THEIR
NORMAL HUMAN BEHAVIOR,
AND THEY WON'T TRY TO
EAT YOUR BRAINS.

HISSSS.....

For more Adventures of Captain Contributor, and to learn how you can make the most of your hard earned dollars, ask your third party administrator about FSA, DCAP, and HSA accounts.