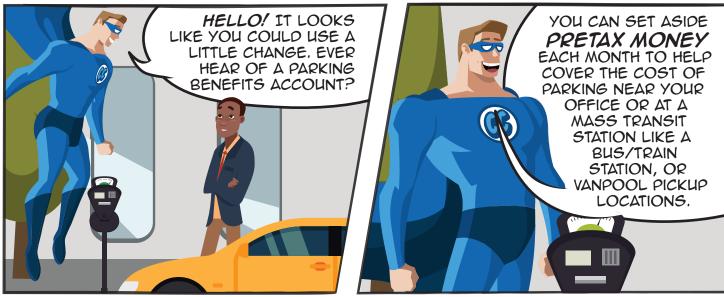

#### **PARKING**

Covers the cost of parking your vehicle at or near your place of work. May also cover parking at the following:

- Mass transit facilities, such as bus, train or subway stations
- Commuter highway vehicle pick up location
- Carpool pick up location
- · Parking meter
- Up to \$325/month
- Employee-funded through payroll deduction
- May have account-linked debit card
- May be held at the same time as a Mass Transit or Vanpool benefit account

### **VANPOOL** (Commuter Highway Vehicle)

Covers the cost of traveling by vanpool or other vehicle with a seating capacity of at least 6 adults, not including the driver

- Up to \$325/month
- Employee-funded through payroll deduction
- May have account-linked debit card
- May be held at the same time as a Parking benefit account