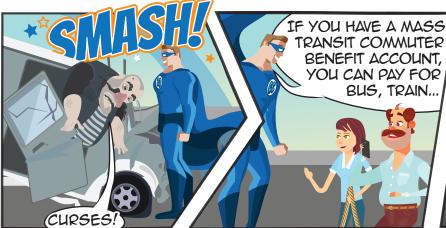

#### MASS TRANSIT

© 2024 DataPath, Inc.

Covers the cost of transit fare by train, subway, bus, ferry, or transit pass for mass commuter vehicle

- Up to \$325/month
- Employee-funded through payroll deduction
- May have account-linked debit card
- May be held at the same time as a Parking benefit account

### **VANPOOL** (Commuter Highway Vehicle)

Covers the cost of traveling by vanpool or other vehicle with a seating capacity of at least 6 adults, not including the driver

- Up to \$325/month
- Employee-funded through payroll deduction
- May have account-linked debit card
- May be held at the same time as a Parking benefit account