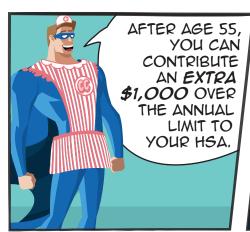

- After age 55, you can contribute an additional \$1,000 over the annual limit
- Use your funds as a retirement account – starting at age 65, any withdrawals for non-qualified expenses are taxed as regular income