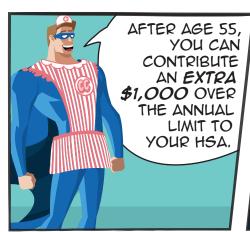

# 2025/2026 Annual Contribution Limits

Participants with individual coverage:

2025: **\$4,300** 

2026: \$4,400

Participants with family coverage:

2025: **\$8,550** 

2026: **\$8,750** 

- After age 55, you can contribute an additional \$1,000 over the annual limit
- Use your funds as a retirement account – starting at age 65, any withdrawals for non-qualified expenses are taxed as regular income