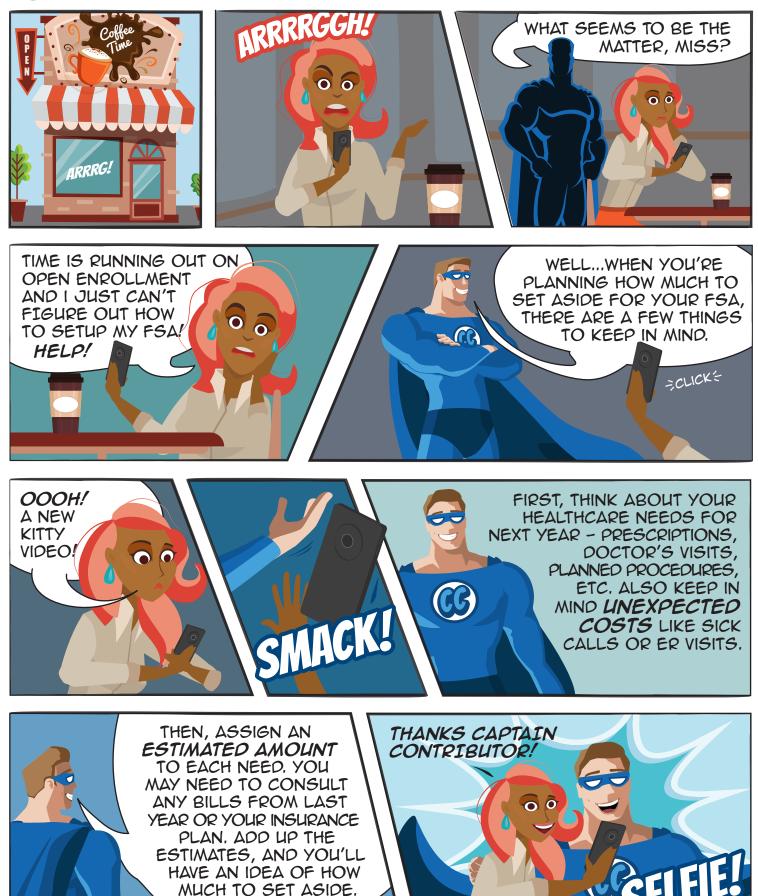

### Flexible Spending Account (FSA)

A Flexible Spending Account allows employees to set aside money from each paycheck, before payroll taxes are calculated, to help pay for eligible medical expenses for themselves and their dependents.

### **FSA Contribution Limits**

Per year, participants may elect to set aside a maximum of **\$3,300** 

### **Tax Savings**

The average FSA participant saves between 30-40% on the amount set aside pre-tax. (including Federal, State, and Local income taxes, and Social Security/Medicare deductions)

#### **FSA Plan Types**

FSA rules vary by plan. Your employer may choose one of the following:

- Use it or Lose it All FSA funds must be spent by the end of the plan year or they are lost
- \$660 Carryover Any unused funds, up to a maximum of \$660, can be carried over from one plan year to the next
- Grace Period Participants get an extra 2½ months after the end of the plan year to use any leftover funds

#### **Uniform Coverage Rule**

FSA participants can access the full amount of their annual contribution from the first day of the plan year. For example, if you elect \$1,300, and soon after the plan year begins you incur a \$1,300 medical bill, you can use all of your elected FSA funds to cover the expense, even though you haven't paid in all of the contributions yet. Throughout the rest of the plan year, deductions will still be taken at the same rate from each paycheck. However, your available FSA balance will be zero once all the funds are spent.

#### **Eligible Expenses**

See pages 6-7 for a list of qualified medical expenses. Contact your Benefits Representative for more details.