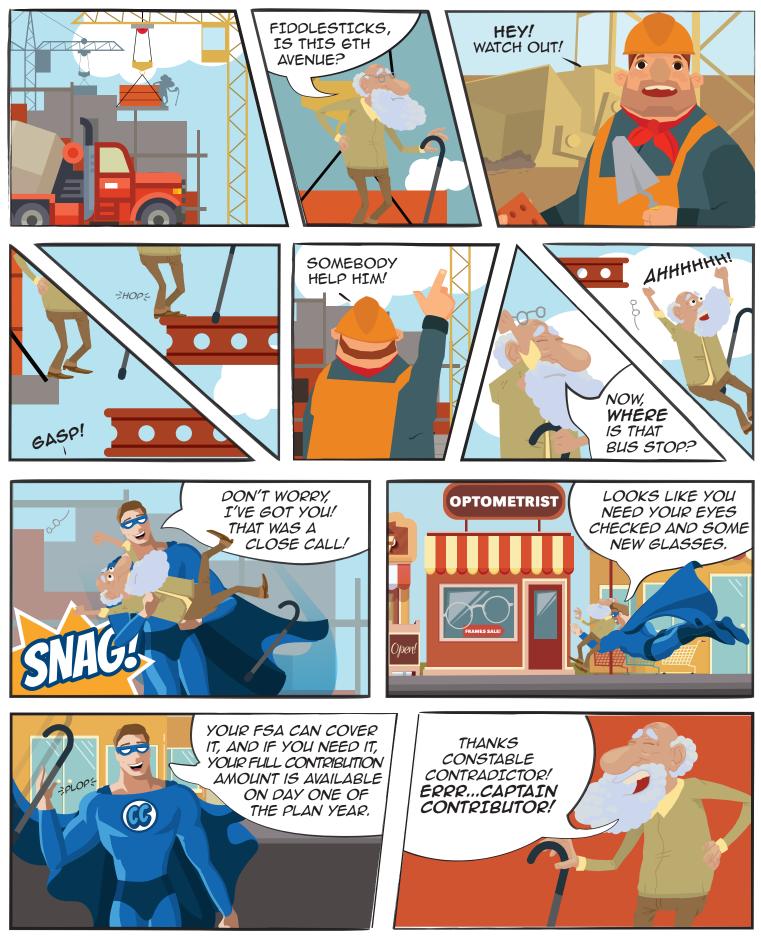

### Flexible Spending Account (FSA)

A Flexible Spending Account allows employees to set aside money from each paycheck, before payroll taxes are calculated, to help pay for eligible medical expenses for themselves and their dependents.

### **FSA Contribution Limits**

Per year, participants may elect to set aside a maximum of **\$3,300** 

### **Tax Savings**

The average FSA participant saves between 30-40% on the amount set aside pre-tax. (including Federal, State, and Local income taxes, and Social Security/Medicare deductions)

#### **FSA Plan Types**

FSA rules vary by plan. Your employer may choose one of the following:

- Use it or Lose it All FSA funds must be spent by the end of the plan year or they are lost
- \$660 Carryover Any unused funds, up to a maximum of \$660, can be carried over from one plan year to the next
- Grace Period Participants get an extra 2½ months after the end of the plan year to use any leftover funds

#### **Uniform Coverage Rule**

FSA participants can access the full amount of their annual contribution from the first day of the plan year. For example, if you elect \$1,300, and soon after the plan year begins you incur a \$1,300 medical bill, you can use all of your elected FSA funds to cover the expense, even though you haven't paid in all of the contributions yet. Throughout the rest of the plan year, deductions will still be taken at the same rate from each paycheck. However, your available FSA balance will be zero once all the funds are spent.

#### **Eligible Expenses**

See pages 6-7 for a list of qualified medical expenses. Contact your Benefits Representative for more details.