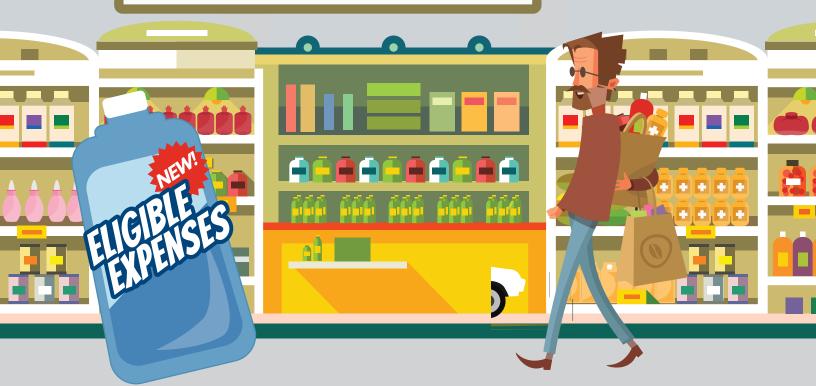

## **FSA Eligible Expenses**

#### The following is a list of eligible expenses. For more detailed information, see IRS Publication 502.

Acupuncture Alcoholism treatment Allergy shots and testing Ambulance (ground or air) Artificial limbs Blind services and equipment Car controls for handicapped\* Chiropractor services Coinsurance and deductibles Contact lenses Crutches, wheelchairs, walkers Dental treatment Dentures Diagnostic tests Doctor's fees Drug addiction treatment & facilities Drugs (prescription) Eye examinations and eyeglasses Home health and/or hospice care