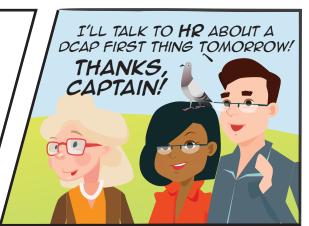

# **GS** EDISODE SUMMER CAMP SAVES MOM'S SANITY

DID YOU KNOW
THAT YOU CAN GET HELP
WITH ELDERLY CARE
EXPENSES?

WITH A DCAP,
YOU CAN HELP PAY FOR
QUALIFIED DEPENDENTS TO
GET CARE WHILE YOU'RE AT
WORK AND SAVE MONEY
ON YOUR TAXES.

For more Adventures of **Captain Contributor**, and how you can make the most of your hard earned dollars, ask your third party administrator about **DCAP**, **FSAs**, and **Transit accounts**.

Visit **captaincontributor.com** for more adventures, or follow him on social media: