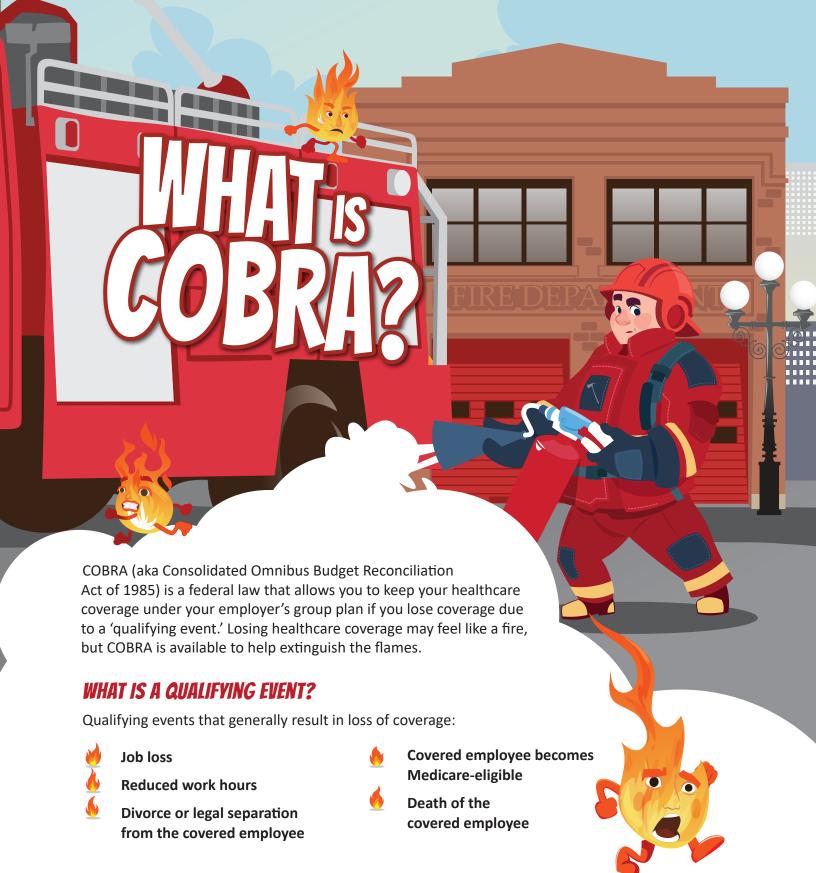

### WHO IS ELIGIBLE FOR COBRA?

To qualify for COBRA, you must have been covered by your employer's group health plan prior to the qualifying event. Spouses and dependent children are also eligible if they had coverage under the same group plan before the qualifying event.