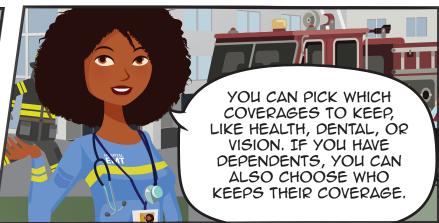

## CAN I KEEP SOME COVERAGE BUT DECLINE OTHERS?

Yes. As long as you had coverage in specific plans (health, vision, dental) before the qualifying event, you may pick and choose which coverages to keep. For instance, you could keep vision and dental, or you could keep only health, etc. The same applies to covered dependents.

## CAN I PICK AND CHOOSE WHO IS COVERED UNDER COBRA?

Yes. You may choose to only cover yourself, or only certain dependents. Keep in mind, covered individuals must have been on the plan before the qualifying event.