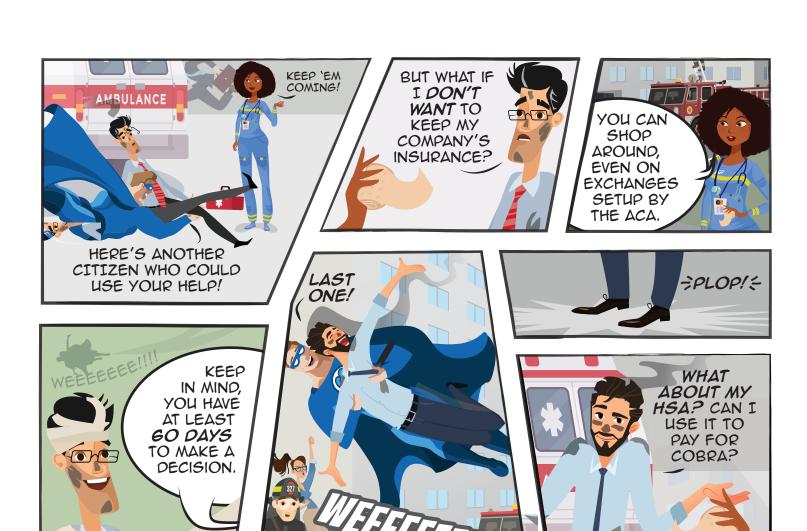

### DO I HAVE TO ELECT COBRA?

You do not have to elect COBRA. You may shop elsewhere for insurance, including on exchanges set up through the Affordable Care Act (ACA).

## IS THERE A TIME LIMIT ON ELECTING COBRA?

If you're eligible for COBRA, the company must give you an election period of at least 60 days to make a decision.