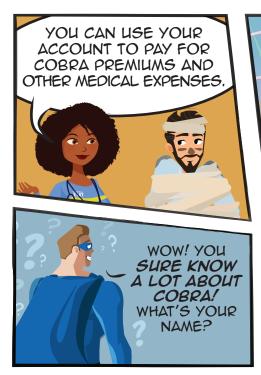

### I HAVE AN HSA. CAN I USE IT TO PAY FOR COBRA?

Yes, you can use your HSA funds to pay for COBRA premiums. You may also make contributions to your HSA while on COBRA if you're covered by a qualified high deductible health plan.