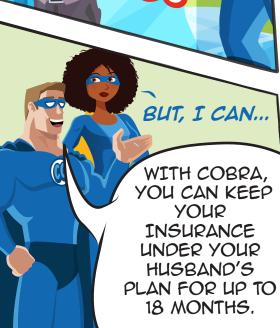

## HOW LONG CAN I RECEIVE COBRA COVERAGE?

You can receive COBRA coverage for 18 months. Under certain circumstances, you may be able to get an 18 month extension (total 36 months).

## FROZEN HUSBAND

For more Adventures of Captain Contributor, and to learn how you can make the most of your hard earned dollars, ask your third party administrator about FSA, DCAP, and HSA accounts.

Visit **captaincontributor.com** for more adventures, or follow him on social media: