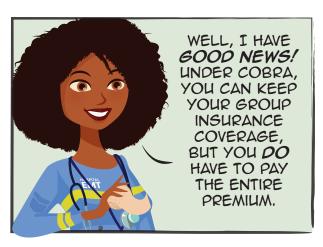

### WHO PAYS FOR COBRA?

You (or your dependents) pay for COBRA.

### **HOW MUCH DOES COBRA COST?**

Cost varies by plan. However, your cost cannot exceed 102% of the total premium for similarly covered individuals who have not had a qualifying event.