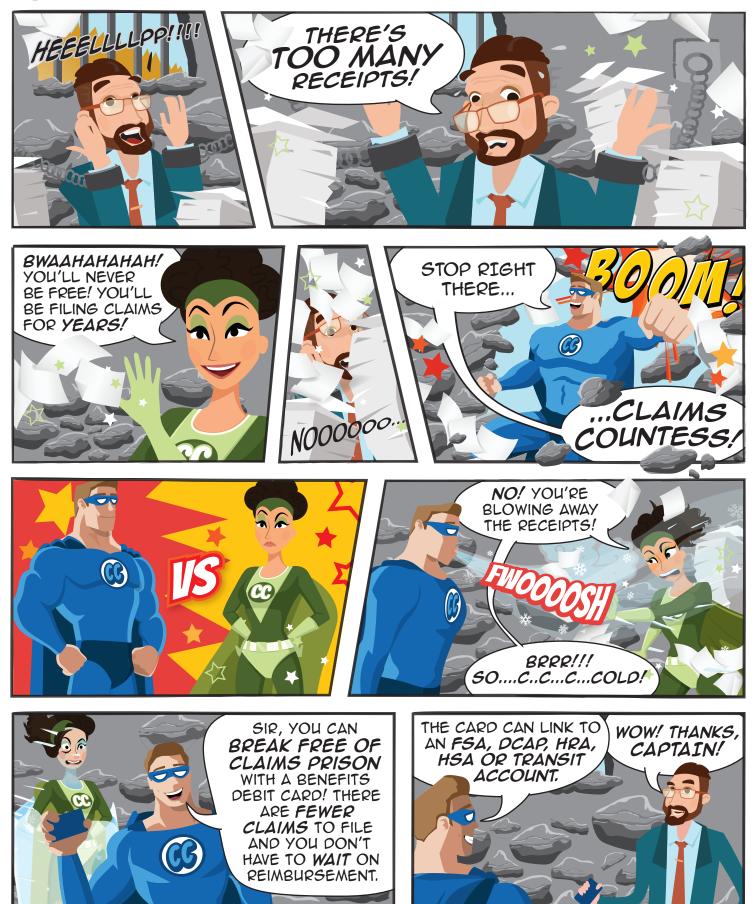

### Accounts

A debit card may be linked to the following accounts

- Flexible Spending Account (FSA)
- Limited Purpose Flexible Spending Account (LPFSA)
- Dependent Care Assistance Plan (DCAP)
- Health Reimbursement Arrangement (HRA)
- Qualified Small Employer Health Reimbursement Arrangement (QSEHRA)
- Health Savings Account (HSA)
- Transit/Parking Benefit Account

Depending on your plan, multiple benefit accounts may be accessed using the same debit card (for example, FSA and DCAP).