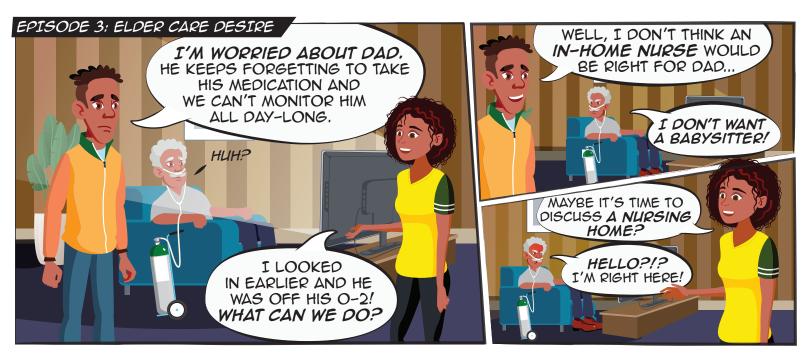

## **QUALIFIED DEPENDENTS:**

- ★ A DEPENDENT WHO IS 12 YEARS OLD OR YOUNGER (& LIVES WITH THE EMPLOYEE)
- A SPOUSE OR OTHER IRS-RECOGNIZED DEPENDENT WHO IS PHYSICALLY OR MENTALLY UNABLE TO PROVIDE SELF-CARE

### **USE YOUR DCAP TO PAY FOR THE FOLLOWING:**

(NOT ALL ELIGIBLE ITEMS ARE LISTED)

- ★ DAYCARE
   PRE-SCHOOL
   PRE-KINDERGARTEN
- ★ BEFORE AND AFTER SCHOOL CARE (EXTENDED DAY)
- SUMMER DAY CAMPS (OVERNIGHT CAMP DOES NOT QUALIFY)
- ★ ADULT/ELDERLY CARE PROGRAMS
- ★ BABYSITTING DURING WORK AND/OR COLLEGE HOURS
- \* SICK CHILD CARE
- ★ DEPOSITS FOR CHILD CARE