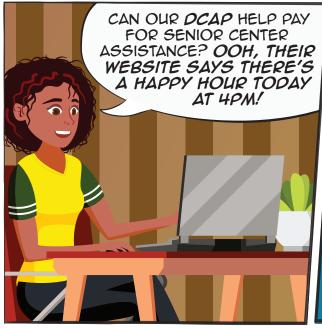

CARE? THAT'S GREAT!

AWWW...

A DCAP PLAN IS AN EMPLOYER-SPONSORED BENEFIT THAT HELPS EMPLOYEES PAY FOR THE CARE OF A QUALIFIED DEPENDENT.

EACH PAY PERIOD, THE EMPLOYEE MAKES A PRE-TAX CONTRIBUTION TO THE DCAP ACCOUNT.

AFTER PAYING FOR CARE AND FILING A CLAIM, THE EMPLOYEE IS REIMBURSED FROM THE DCAP.