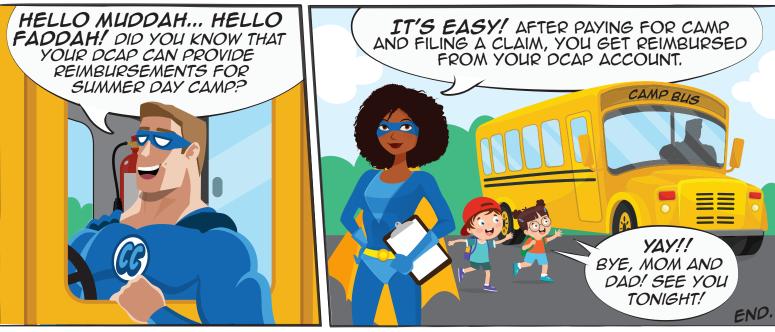

AFTER PAYING FOR CARE AND FILING A CLAIM, THE EMPLOYEE IS REIMBURSED FROM THE DCAP.

### **USE YOUR DCAP TO PAY FOR THE FOLLOWING:**

(NOT ALL ELIGIBLE ITEMS ARE LISTED)

- ★ DAYCARE
   PRE-SCHOOL
   PRE-KINDERGARTEN
- ★ BEFORE AND AFTER SCHOOL CARE (EXTENDED DAY)
- SUMMER DAY CAMPS (OVERNIGHT CAMP DOES NOT QUALIFY)
- ★ ADULT/ELDERLY CARE PROGRAMS
- ★ BABYSITTING DURING WORK AND/OR COLLEGE HOURS
- \* SICK CHILD CARE
- ★ DEPOSITS FOR CHILD CARE